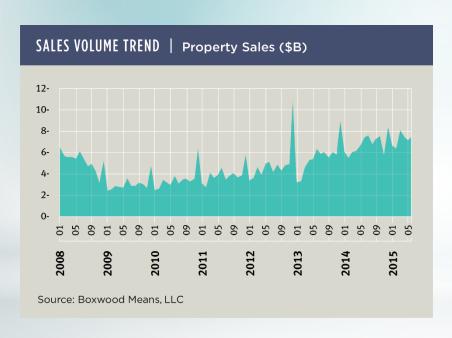

CRITTENDEN REAL ESTATE FINANCE CONFERENCE

### **SMALL BALANCE LENDING TRENDS**

Research Presented by:
Randy Fuchs, Principal/Co-Founder
Boxwood Means, LLC

September 17, 2015



#### COMPANY BACKGROUND

- Specialists in CRE valuations and data analytics in the small commercial property and loan markets since 2003.
- Deliver 500 valuation reports per month to bank and nonbank lender-clients nationwide via SmallBalance.com
- Proprietary analytics include: small commercial price indices (SCPI); forecasts; and small-cap CRE property sales and small balance originations research



### ORIGINATIONS ARE HIGHER THAN THIS TIME LAST YEAR





### COMPETITION IS STIFF AT THE LOCAL LEVEL





### BANKS' LOSS OF SBRE LOANS IS OTHER LENDERS' GAIN





## SMALL CAP PROPERTY SALES ARE ON RECORD PACE







### STRONG SALES GROWTH IN SMALLER MARKETS





### WEAK SUPPLY PIPELINE UNDERLINES MARKET STRENGTH





# VACANCIES ARE LOW IN ABSOLUTE AND RELATIVE TERMS





## LOW SUPPLY, TIGHT VACANCIES...HIGHER RENTS





## SMALL CAP PRICES ARE RISING BUT TRAIL THE INSTITUTIONAL MARKET





## MOST MARKETS ARE RECOVERING, ALBEIT AT VARYING PACE





#### **TAKEAWAYS**

- Vigorous space market fundamentals will continue, bolstering investment and capital markets.
- Most favored sector: Industrial
- Originations will likely hit \$170 Billion this year but with sustained heavy lender competition for loans.
- Property sales will likely eclipse 2014's \$81 Billion as fundamental values grow more transparent.
- Small cap prices are climbing at a modest pace; will likely rescue more underwater borro