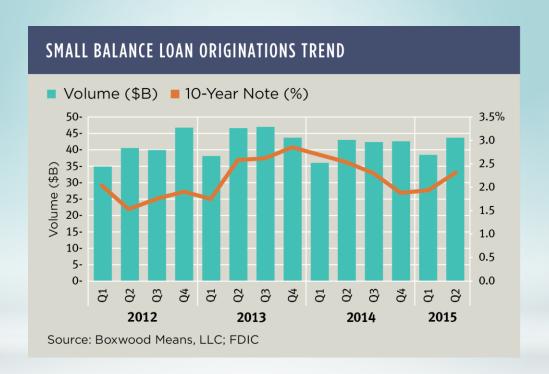

## CRITTENDEN REAL ESTATE FINANCE CONFERENCE

### **SMALL BALANCE LENDING TRENDS**

Research Presented by:
Randy Fuchs, Principal/Co-Founder
Boxwood Means, LLC

September 17, 2015



#### COMPANY BACKGROUND

- Specialists in CRE valuations and data analytics in the small commercial property and loan markets since 2003.
- Deliver 500 valuation reports per month to bank and nonbank lender-clients nationwide via SmallBalance.com
- Proprietary analytics include: small commercial price indices (SCPI); forecasts; and small-cap CRE property sales and small balance originations research



### ORIGINATIONS ARE HIGHER THAN THIS TIME LAST YEAR





### COMPETITION IS STIFF AT THE LOCAL LEVEL





### BANKS' LOSS OF SBRE LOANS IS OTHER LENDERS' GAIN





## SMALL CAP PROPERTY SALES ARE ON RECORD PACE







### STRONG SALES GROWTH IN SMALLER MARKETS





### WEAK SUPPLY PIPELINE UNDERLINES MARKET STRENGTH





# VACANCIES ARE LOW IN ABSOLUTE AND RELATIVE TERMS





## LOW SUPPLY, TIGHT VACANCIES...HIGHER RENTS





## SMALL CAP PRICES ARE RISING BUT TRAIL THE INSTITUTIONAL MARKET





## MOST MARKETS ARE RECOVERING, ALBEIT AT VARYING PACE





#### **TAKEAWAYS**

- Vigorous space market fundamentals will continue, bolstering investment and capital markets.
- Most favored sector: Industrial
- Originations will likely hit \$170 Billion this year but with sustained heavy lender competition for loans.
- Property sales will likely ecli