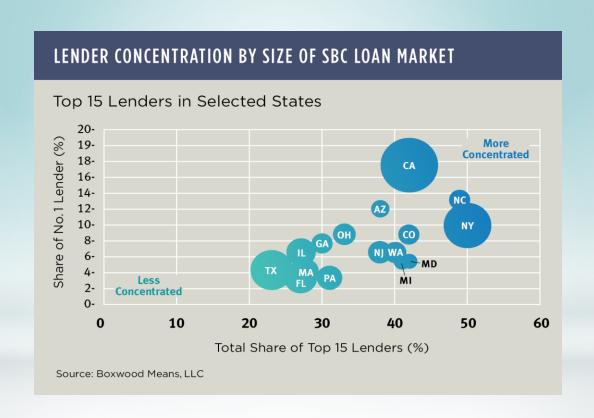

## CRITTENDEN REAL ESTATE FINANCE CONFERENCE

### **SMALL BALANCE LENDING TRENDS**

Research Presented by:
Randy Fuchs, Principal/Co-Founder
Boxwood Means, LLC

September 17, 2015



#### COMPANY BACKGROUND

- Specialists in CRE valuations and data analytics in the small commercial property and loan markets since 2003.
- Deliver 500 valuation reports per month to bank and nonbank lender-clients nationwide via SmallBalance.com
- Proprietary analytics include: small commercial price indices (SCPI); forecasts; and small-cap CRE property sales and small balance originations research



### ORIGINATIONS ARE HIGHER THAN THIS TIME LAST YEAR





### COMPETITION IS STIFF AT THE LOCAL LEVEL





### BANKS' LOSS OF SBRE LOANS IS OTHER LENDERS' GAIN





## SMALL CAP PROPERTY SALES ARE ON RECORD PACE







### STRONG SALES GROWTH IN SMALLER MARKETS





### WEAK SUPPLY PIPELINE UNDERLINES MARKET STRENGTH





# VACANCIES ARE LOW IN ABSOLUTE AND RELATIVE TERMS





## LOW SUPPLY, TIGHT VACANCIES...HIGHER RENTS





## SMALL CAP PRICES ARE RISING BUT TRAIL THE INSTITUTIONAL MARKET





## MOST MARKETS ARE RECOVERING, ALBEIT AT VARYING PACE





#### **TAKEAWAYS**

- Vigorous space market fundamentals will continue, bolstering investment and capital markets.
- Most favored sector: Industrial
- Originations will likely hit \$170 Billion this year but with sustained heavy lender competition for loans.
- Property sales will likely eclipse 2014's \$81 Billion as fundamental values gro