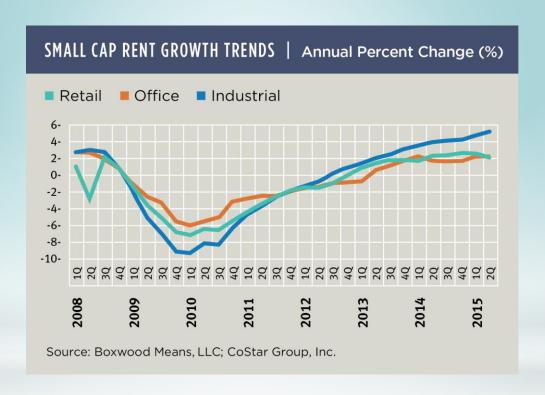

lists in CRE valuations and data analytics in the small commercial property and loan markets since 2003.
- Deliver 500 valuation reports per month to bank and nonbank lender-clients nationwide via SmallBalance.com
- Proprietary analytics include: small commercial price indices (SCPI); forecasts; and small-cap CRE property sales and small balance originations research



### ORIGINATIONS ARE HIGHER THAN THIS TIME LAST YEAR





### COMPETITION IS STIFF AT THE LOCAL LEVEL





### BANKS' LOSS OF SBRE LOANS IS OTHER LENDERS' GAIN





## SMALL CAP PROPERTY SALES ARE ON RECORD PACE







### STRONG SALES GROWTH IN SMALLER MARKETS





### WEAK SUPPLY PIPELINE UNDERLINES MARKET STRENGTH





# VACANCIES ARE LOW IN ABSOLUTE AND RELATIVE TERMS





## LOW SUPPLY, TIGHT VACANCIES...HIGHER RENTS





## SMALL CAP PRICES ARE RISING BUT TRAIL THE INSTITUTIONAL MARKET





## MOST MARKETS ARE RECOVERING, ALBEIT AT VARYING PACE





#### **TAKEAWAYS**

- Vigorous space market fundamentals will continue, bolstering investment and capital markets.
- Most favored sector: Industrial
- Originations will likely hit \$170 Billion this year but with sustained heavy lender competition for loans.
- Property sales will likely eclipse 2014's \$81 Billion as fundamental values grow more transparent.
- Small cap prices are climbing at a modest pace; will likely rescue more underwater borrowers.





### Thank you.

Come visit us at our Ballroom Foyer table and pick up our latest research report

\*\*\*\*

For the latest SBC loan and property research, sign up for Boxwood's monthly *Small Balance Adv