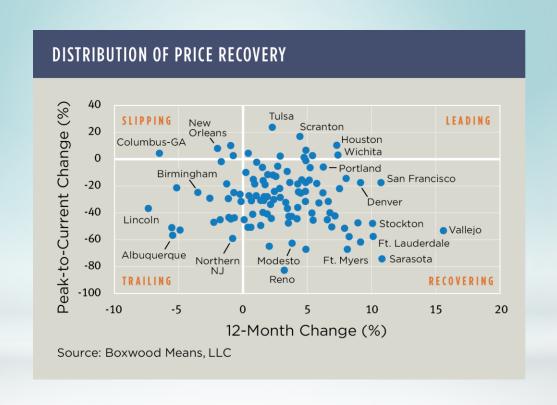

ports per month to bank and nonbank lender-clients nationwide via SmallBalance.com
- Proprietary analytics include: small commercial price indices (SCPI); forecasts; and small-cap CRE property sales and small balance originations research



### ORIGINATIONS ARE HIGHER THAN THIS TIME LAST YEAR





### COMPETITION IS STIFF AT THE LOCAL LEVEL





### BANKS' LOSS OF SBRE LOANS IS OTHER LENDERS' GAIN





## SMALL CAP PROPERTY SALES ARE ON RECORD PACE







### STRONG SALES GROWTH IN SMALLER MARKETS





### WEAK SUPPLY PIPELINE UNDERLINES MARKET STRENGTH





# VACANCIES ARE LOW IN ABSOLUTE AND RELATIVE TERMS





## LOW SUPPLY, TIGHT VACANCIES...HIGHER RENTS





## SMALL CAP PRICES ARE RISING BUT TRAIL THE INSTITUTIONAL MARKET





## MOST MARKETS ARE RECOVERING, ALBEIT AT VARYING PACE





#### **TAKEAWAYS**

- Vigorous space market fundamentals will continue, bolstering investment and capital markets.
- Most favored sector: Industrial
- Originations will likely hit \$170 Billion this year but with sustained heavy lender competition for loans.
- Property sales will likely eclipse 2014's \$81 Billion as fundamental values grow more transparent.
- Small cap prices are climbing at a modest pace; will likely rescue more underwater borrowers.





### Thank you.

Come visit us at our Ballroom Foyer table and pick up our latest research report

\*\*\*\*

For the latest SBC loan and property research, sign up for Boxwood's monthly *Small Balance Advocate* report on SmallBalance.com