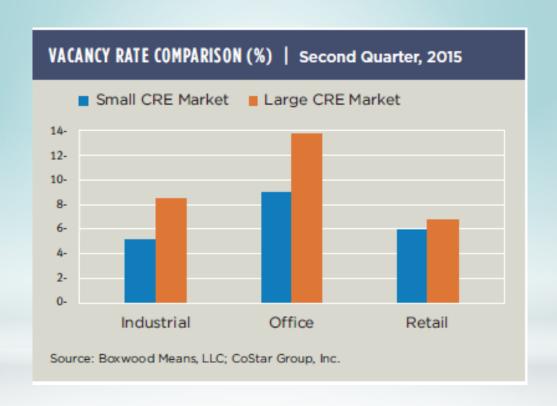

ember 17, 2015



#### COMPANY BACKGROUND

- Specialists in CRE valuations and data analytics in the small commercial property and loan markets since 2003.
- Deliver 500 valuation reports per month to bank and nonbank lender-clients nationwide via SmallBalance.com
- Proprietary analytics include: small commercial price indices (SCPI); forecasts; and small-cap CRE property sales and small balance originations research



### ORIGINATIONS ARE HIGHER THAN THIS TIME LAST YEAR





### COMPETITION IS STIFF AT THE LOCAL LEVEL





### BANKS' LOSS OF SBRE LOANS IS OTHER LENDERS' GAIN





## SMALL CAP PROPERTY SALES ARE ON RECORD PACE







### STRONG SALES GROWTH IN SMALLER MARKETS





### WEAK SUPPLY PIPELINE UNDERLINES MARKET STRENGTH





# VACANCIES ARE LOW IN ABSOLUTE AND RELATIVE TERMS





## LOW SUPPLY, TIGHT VACANCIES...HIGHER RENTS





## SMALL CAP PRICES ARE RISING BUT TRAIL THE INSTITUTIONAL MARKET





## MOST MARKETS ARE RECOVERING, ALBEIT AT VARYING PACE





#### **TAKEAWAYS**

- Vigorous space market fundamentals will continue, bolstering investment and capital markets.
- Most favored sector: Industrial
- Originations will likely hit \$170 Billion this year but with sustained heavy lender competition for loans.
- Property sales will likely eclipse 2014's \$81 Billion as fundamental values grow more transparent.
- Small cap prices are climbing at a modest pace; will likely rescue more underwater borrowers.





### Thank you.

Come visit us at our Ballroom Foyer table and pick up our latest research report

\*\*\*\*

For the latest SBC loan and property researc