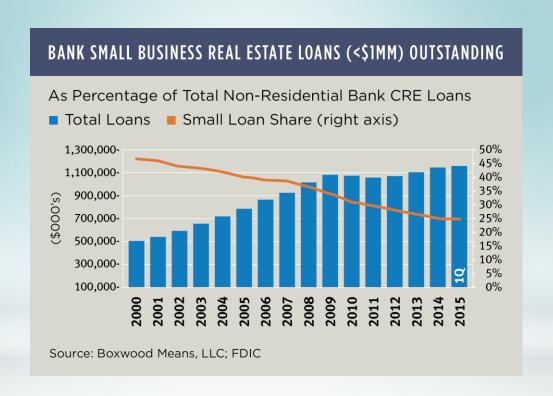

## CRITTENDEN REAL ESTATE FINANCE CONFERENCE

### **SMALL BALANCE LENDING TRENDS**

Research Presented by:
Randy Fuchs, Principal/Co-Founder
Boxwood Means, LLC

September 17, 2015



#### COMPANY BACKGROUND

- Specialists in CRE valuations and data analytics in the small commercial property and loan markets since 2003.
- Deliver 500 valuation reports per month to bank and nonbank lender-clients nationwide via SmallBalance.com
- Proprietary analytics include: small commercial price indices (SCPI); forecasts; and small-cap CRE property sales and small balance originations research



### ORIGINATIONS ARE HIGHER THAN THIS TIME LAST YEAR





### COMPETITION IS STIFF AT THE LOCAL LEVEL





### BANKS' LOSS OF SBRE LOANS IS OTHER LENDERS' GAIN





## SMALL CAP PROPERTY SALES ARE ON RECORD PACE







### STRONG SALES GROWTH IN SMALLER MARKETS





### WEAK SUPPLY PIPELINE UNDERLINES MARKET STRENGTH





# VACANCIES ARE LOW IN ABSOLUTE AND RELATIVE TERMS





## LOW SUPPLY, TIGHT VACANCIES...HIGHER RENTS





## SMALL CAP PRICES ARE RISING BUT TRAIL THE INSTITUTIONAL MARKET





## MOST MARKETS ARE RECOVERING, ALBEIT AT VARYING PACE





#### **TAKEAWAYS**

- Vigorous space market fundamentals will continue, bolstering investment and capital markets.
- Most favored sector: Industrial
- Originations will likely hit \$170 Billion this year but with sustained heavy lender competition for loans.
- Property sales will likely eclipse 2014's \$81 Billion as fundamental values grow more transparent.
- Small cap prices are climbing at a m